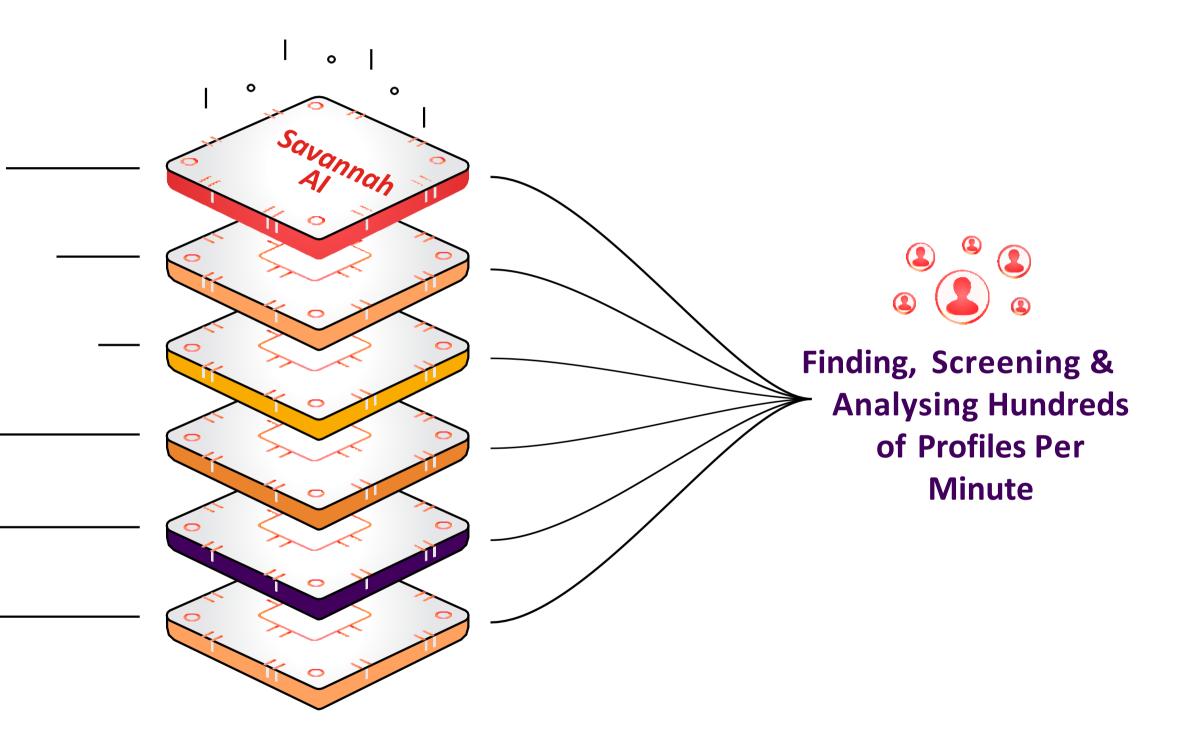

### How we work: augmenting human intelligence with AI

Develop a **bespoke** assessment criteria

Identify a large pool of candidates

#### **Expert Team Using a Data** Led Approach

Understand talent

structures across relevant organisations

Categorise and evaluate data on the talent pool against the criteria