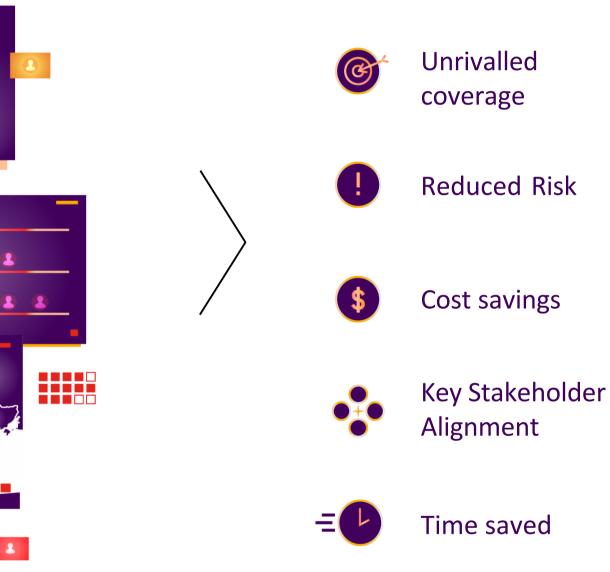

## **ROI from Talent Intelligence projects**

25%

Cost savings from hiring in alternative locations

## 4 weeks

**Saved** on a typical executive hire through faster stakeholder alignment

on average than in-house teams and other providers

## 20%

#### More candidates identified

## **€400,000**

Cost saving on a tenperson team build