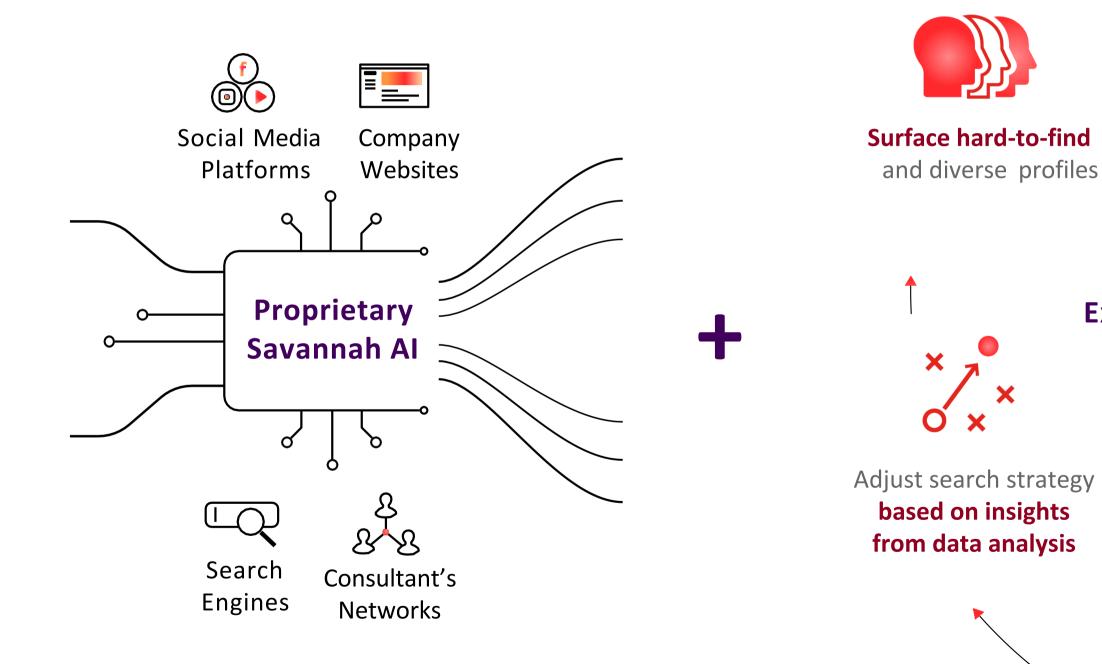

### How we work: augmenting human intelligence with AI

Develop a **bespoke** assessment criteria

Identify a large pool of candidates

#### **Expert Team Using a Data** Led Approach

Understand talent

structures across relevant organisations

Categorise and evaluate data on the talent pool against the criteria

## AI Technology that increases coverage, accuracy and diversity

Job Titles, Roles, Remits & Specialisms

Capabilities & Experiences at Senior Levels

Skills, Industry Coverage & Career Trajectories

Education & Geographic Experiences

Diversity of Experience Across Functions, Industries & Environments

Company Types, Capabilities, Sizes, Structures & Locations