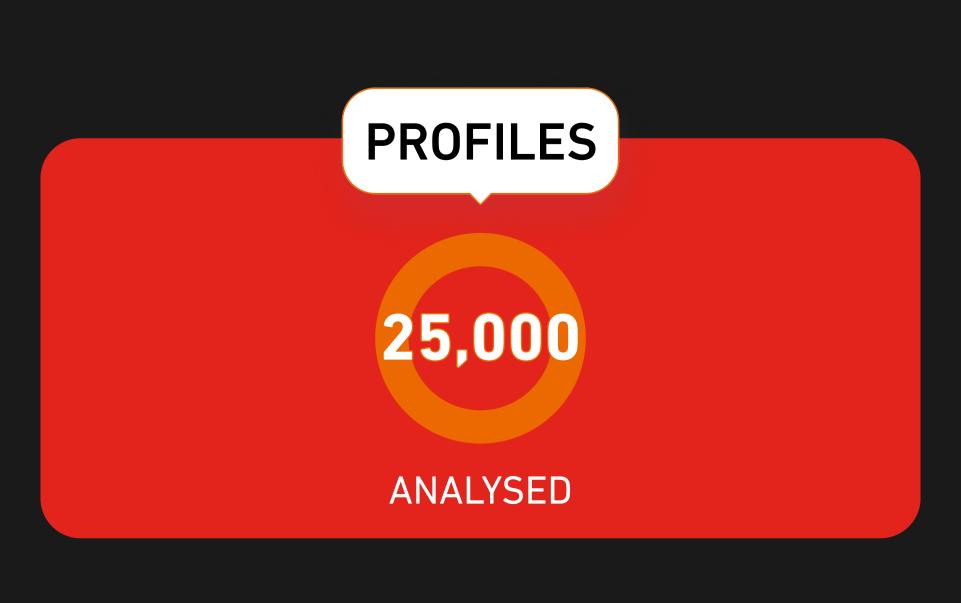

#### DETAILED MARKET ANALYSIS

We mapped and analysed the global senior commercial and general management populations reviewing over 25,000 profiles to identify 450 high potential leaders. Through data analysis, we could demonstrate the breadth of sector experience available, number of candidates per location, diversity and the prevalence of specific skills in each region.